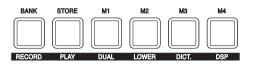

- When the [SHIFT] button released 4. [TEMPO +]/[TEMPO -] button
  - Adjust the current Tempo.
- 12. [BANK] button Select a memory bank.
- 13. [STORE] button Register the panel settings.
- 14~17. [M1]~[M4] buttons Recall a registered panel setting.
- 18. [O.T.S.] button Turn the One Touch Setting function on or off.
- 19. [HARMONY] button Turn the Harmony effect on or off.
- 20. [PIANO] button Enter the Piano Mode.
- 21. [METRONOME] button Turn the metronome on or off.
- 22. [MIXER] button Enter the Mixer menu.
- 23. [VOICE] button Enter the Voice mode.
- 24. [STYLE] button Enter the Style mode.
- 25. [SONG] button Enter the Song mode.
- 26. [DEMO] button Enter the Demo Mode.
- 27. LCD Display Display all parameters and values related to the current operation.
- 28. DATA DIAL Adjust the parameter value.
- 29. [-]/[+] and NUMERIC buttons Set parameters value or select the number.

- When the [SHIFT] button pressed
- 12. [RECORD] button
  - Enter the Recording mode.
- 13. [PLAY] button Play back the recording.
- 14. [DUAL] button Turn the Dual function on or off.
- 15. [LOWER] button Turn the Lower function on or off.
- 16. [DICT.] button Enter the Chord Dictionary.
- 17. [DSP] button Turn the DSP function on or off.
- 18. [TOUCH] button Enter the Touch setting menu.
- 19. [SUSTAIN] button Turn the Sustain function on or off.
- 20. [FUNCTION] button Enter the Function menu.
- 21. [OCTAVE] button Enter the Octave setting menu.
- 22. [TRANSPOSE] button Enter the Transpose setting menu.
- 23. [L HAND] button Choose to practise the left hand part in Lesson Mode.
- 24. [R HAND] button Choose to practise the right hand part in Lesson Mode.
- 25. [LESSON] button Enter the Lesson Mode.