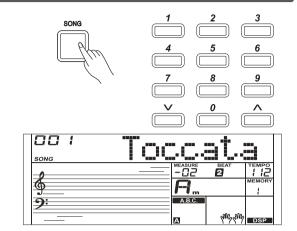

# **Playing Songs**

This instrument has featured a variety of preset songs, and each song can be practiced in LESSON mode.

- Press the [SONG] button.
   Enter the song mode. It will play all songs circularly.
- Select a song.
   Use the data dial, the number keys or the [+/YES]/[-/NO] button to select the song you want to play.
- Press the [START/STOP] button. It will stop the song playback. Press the button again, it will play the current song repeatedly.
- **4.** When the playback stops, press any of [STYLE] or [VOICE] button, you can exiting the song mode.

# Listen to the songs

- Press the [SONG] button to enter the song mode. All songs will play circularly.
- 2. Use the [+] or [-] button to select a song.
- **3.** During song playback, press [SONG] or [START/STOP] to stop the playback.

When the song stops, press the [START/STOP] button, it will play the current song repeatedly.

When the song stops, press the [STYLE] or [VOICE] button to exit the song mode.