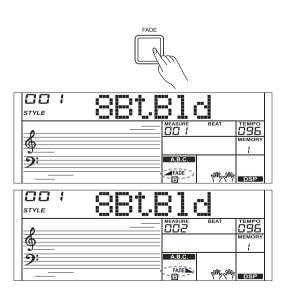

# 1. Fade In

Starting the style with fade in produces a smooth beginning, the volume increases from low to high. Press the [FADE] button when Style playback is stopped. The " FADE" icon will be lighting up, and then flashing with style playing.

# 2. Fade Out

Stopping the style with fade out produces a smooth ending, the volume decreases from high to low. Press the [FADE] button during Style playback. The "FADE ►" icon will be lighting up, and then flashing with style playing.