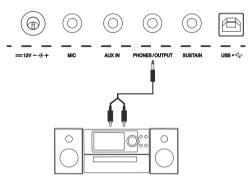

# **Connecting an Audio Equipment**

The rear-panel PHONES/OUTPUT jack delivers the output of the instrument to an external audio equipment such as a keyboard amplifier, a stereo sound system, a mixing console, or a tape recorder. Use an audio cable to connect the PHONES/OUTPUT jack of the instrument to the AUX IN jack of the external audio equipment.