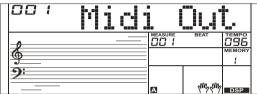

# MIDI IN/ OUT

Press and hold the [SHIFT] button and then repeatedly press the [FUNCTION] button to select MIDI IN/OUT menu. The LCD displays "xxx Midi In"/ "xxx Midi Out".

- Use [+/YES]/ [-/NO] button or data dial to change MIDI IN channel: 1~16, ALL. Press [+/YES] and [-/NO] buttons simultaneously to restore MIDI IN channel to its default setting: ALL.
- 2. Use [+/YES]/ [-/NO] button or data dial to change MIDI OUT channel: 1~16. Press [+/YES] and [-/NO] buttons simultaneously to restore MIDI OUT channel to its default setting: 1.