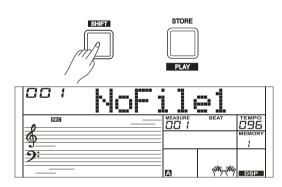

# **Prepare for Recording**

- Before you start recording, you need to select a user song to which your recording will be saved.
- 2. Press and hold the [SHIFT] button and then press the [RECORD] button to select a user song, the "REC" icon lights up. The LCD displays "XXX NoFileX", if you have selected a user song with no record data; or the LCD displays "XXX RecSngX", if you have selected a user song with record data, for example, "001 RecSng1". You can use [+/YES]/ [-/NO] button or data dial to select a user song you want.
- **3.** Press and hold the [SHIFT] button and then press the [RECORD] button to enter the recording standby mode, the REC icon starts flashing. Now you can adjust such settings as the voice, style and so on.
- **4.** In the recording standby mode, press and hold the [SHIFT] button and then press the [RECORD] button to exit the record mode.