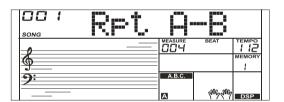

# **Playing Different Accompaniment Sections**

- 1. Press the [STYLE] button.
- 2. Use the data dial or [+/YES]/ [-/NO] button to select a style.
- 3. Press [CHORD] button to enter A.B.C. (auto bass chord) mode.
- 4. Press [SYNC START] button.
- 5. Press the [FILL A] button, select the Main A section.
- Press the [INTRO/ENDING] button. Now the "A" lights up on LCD, and the style is ready to play.
- **7.** As soon as you play a chord with your left hand, the auto accompaniment starts. When the playback of the intro is finished, it automatically leads into Main A section.
- **8.** Press the [FILL B] button. A fill-in plays, automatically followed by the Main B section.
- Press the [INTRO/ENDING] button again, and it will enter the Ending Section. When the ending is finished, the auto accompaniment automatically stops.