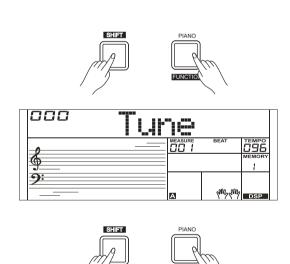

# **Tune**

This function sets the pitch of entire keyboard in 2-cent increments.

 Press and hold the [SHIFT] button and then repeatedly press the [FUNCTION] button to select the tune menu. The LCD displays "xxx Tune".

Use [+/YES]/[-/NO] button or data dial to change tune value. Its range is from -50 to 50 cents.

**2.** Press [+/YES] and [-/NO] buttons simultaneously will set the tune value to its default setting: 0.

The setting applies to both accompaniment and the voice.