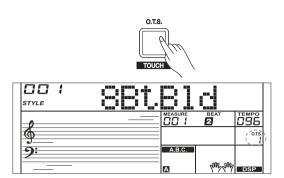

# **One Touch Setting**

When One Touch Setting is switched on, you can instantly recall all auto accompaniment related settings including voices selection and digital effects simply with a single touch of a button.

- 1. Press the [O.T.S.] button to turns on the One Touch Setting for current style. The LCD displays "O.T.S.". Press one of the One Touch Setting buttons [M1]-[M4]. Various panel settings (such as voice, effect, etc.) that match the selected style can be instantly recalled. Auto accompaniment is automatically turned on during O.T.S mode and the lower and dual functions are disengaged.
- Press the [O.T.S.] button again to turn off the One Touch Setting. It will automatically switch to the registered memory. The LCD displays "MEMORY".
- **3.** One Touch Setting parameter list: Voice (Volume, Pan, Octave) Dual (Volume, Pan, Octave) Left Hand (Volume, Pan, Octave)