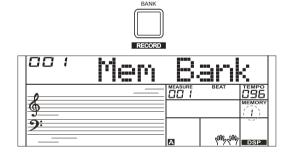

# Selecting a Registration Bank

- 1. Press the [BANK] button, the LCD displays "00X Mem Bank".
- 2. Press the [BANK] button repeatedly to select a bank from 1 to 8.