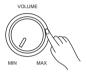

# **Adjust the Master Volume**

Rotate the [VOLUME] knob clockwise, the master volume will increase and vice verse. It can be adjusted as required.