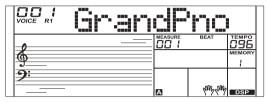

# **Playing Voices**

- Press the [VOICE] button.
   Enter the Voice Mode. The LCD displays the current default voice name and number.
- Select a Voice.
   Use the data dial, the numeric buttons or the [+/YES]/[-/NO] button to select the voice you want to play.
- **3.** Play the Voice. Play the keyboard and enjoy the beautiful voice.

# Selecting a Voice

When power on, the "VOICE R1" icon will light up and the LCD will display the current voice name and number. Use the data dial, the numeric buttons or [+/YES]/ [-/NO] button to select the voice you want to play.

# VOICE R1 MEASURE MEMORY MEM