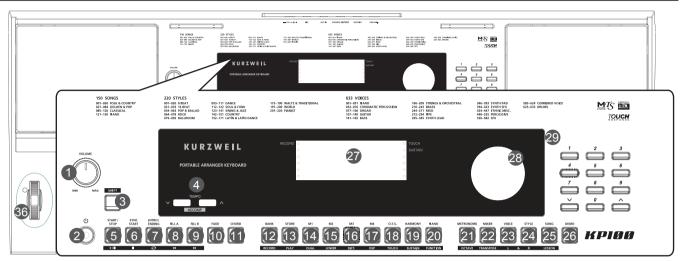

# Front Panel

- 1. VOLUME knob Adjust the master volume.
- 2. POWER SWITCH Turn the Power on or off.
- 3. [SHIFT] button Select the secondary functions of other buttons.
- 10. [FADE] button Turn the fade-in or fade-out function on or off.
- 11. [CHORD] button Enter the chord mode.

# In Song Mode

- 5. [►/■] button Start or Stop playing the song.
- 6. [ || ] button Pause or continue playing the song.
- 7. [ ❷ ] button Set the beginning and the end for a loop section of the current song.
- 8. [ **◄** ] button Rewind the song.
- 9. [ » ] button Fast forward the song.

In Style Mode

- 5. [START/ STOP] button Start or Stop playing the style.
- 6. [SYNC START] button Turn the Sync Start on or off.
- 7. [INTRO/ ENDING] button Play the Intro or Ending.
- 8. [FILL A] button Play the fill-in pattern A.
- 9. [FILL B] button Play the fill-in pattern B.

- When the [SHIFT] button released 4. [TEMPO +]/[TEMPO -] button
  - Adjust the current Tempo.
- 12. [BANK] button Select a memory bank.
- 13. [STORE] button Register the panel settings.
- 14~17. [M1]~[M4] buttons Recall a registered panel setting.
- 18. [O.T.S.] button Turn the One Touch Setting function on or off.
- 19. [HARMONY] button Turn the Harmony effect on or off.
- 20. [PIANO] button Enter the Piano Mode.
- 21. [METRONOME] button Turn the metronome on or off.
- 22. [MIXER] button Enter the Mixer menu.
- 23. [VOICE] button Enter the Voice mode.
- 24. [STYLE] button Enter the Style mode.
- 25. [SONG] button Enter the Song mode.
- 26. [DEMO] button Enter the Demo Mode.
- 27. LCD Display Display all parameters and values related to the current operation.
- 28. DATA DIAL Adjust the parameter value.
- 29. [-]/[+] and NUMERIC buttons Set parameters value or select the number.

- When the [SHIFT] button pressed
- 12. [RECORD] button
  - Enter the Recording mode.
- 13. [PLAY] button Play back the recording.
- 14. [DUAL] button Turn the Dual function on or off.
- 15. [LOWER] button Turn the Lower function on or off.
- 16. [DICT.] button Enter the Chord Dictionary.
- 17. [DSP] button Turn the DSP function on or off.
- 18. [TOUCH] button Enter the Touch setting menu.
- 19. [SUSTAIN] button Turn the Sustain function on or off.
- 20. [FUNCTION] button Enter the Function menu.
- 21. [OCTAVE] button Enter the Octave setting menu.
- 22. [TRANSPOSE] button Enter the Transpose setting menu.
- 23. [L HAND] button Choose to practise the left hand part in Lesson Mode.
- 24. [R HAND] button Choose to practise the right hand part in Lesson Mode.
- 25. [LESSON] button Enter the Lesson Mode.