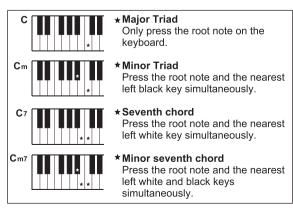

# Single Finger

Single finger type not only can detect single finger but also can detect multi finger. And the single finger makes it easily to play chords through only one, two or three keys. Including major, minor, seventh, and minor seventh chord. Refer to relevant picture on the right for details.