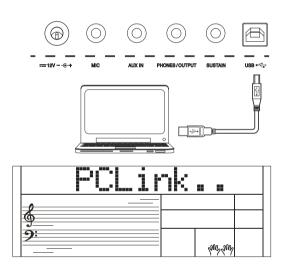

# **Connecting a Computer**

The instrument receives and transmits MIDI messages via the USB connector. Use a USB cable to connect the instrument to a computer.

# Note:

We recommend you to use a USB2.0 interface when connecting the instrument to a computer.

3. Select a MIDI Device

To use the USB port of the instrument, you need to set the software on your computer. For example, set the Cakewalk Pro Audio MIDI software under WINDOWS XP operating system.

Open the Cakewalk Pro Audio MIDI software.

Set the USB AUDIO DEVICE either as the MIDI Input port on the left of the pop-up window, or as the MIDI Output port on the right, then press "OK".

Alternatively, you can select the MIDI device on the TOOLS MIDI DEVICES menu of Cakewalk. Make the same settings when using other similar MIDI software.