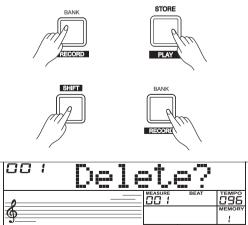

# **Delete Recording**

- **1.** Pressing and holding [RECORD] and [PLAY] buttons together and turn power on simultaneously, all user songs will be erased.
- 2. In the recording playback status, holding down [SHIFT] button and then press the [RECORD] button, the LCD will display "Delete?", press [+/YES] button to delete user song, press the [-/NO] button to cancel.