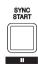

In Style Mode

- 5. [START/ STOP] button Start or Stop playing the style.
- 6. [SYNC START] button Turn the Sync Start on or off.
- 7. [INTRO/ ENDING] button Play the Intro or Ending.
- 8. [FILL A] button Play the fill-in pattern A.
- 9. [FILL B] button Play the fill-in pattern B.

# Play Auto Accompaniment (rhythm track only)

- 1. Press [STYLE] button.
  - Enter the style mode. The "STYLE" icon on the LCD will light up. The LCD displays the name and number of the current style.
- 2. Select a style.
  - Use the data dial, the numeric buttons or the [+/YES]/ [-/NO] button to select a style you want to play.
- 3. Start playing a style.
  - Press the [START/STOP] button to start the rhythm tracks of the auto accompaniment. Also you can press [SYNC START] and then play any key to start the rhythm tracks of the auto accompaniment.