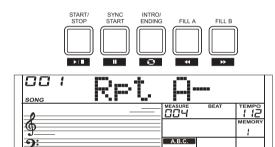

# **Accompaniment Sections**

There are various types of Auto Accompaniment sections that allow you to vary the arrangement of the accompaniment to match the song you are playing. They are: Intro, Main (A, B), Fill (A, B), and Ending. By switching among them during your performance you can easily produce the dynamic elements of a professional sounding arrangement in your performance.

# **Playing Different Accompaniment Sections**

- 1. Press the [STYLE] button.
- 2. Use the data dial or [+/YES]/ [-/NO] button to select a style.
- 3. Press [CHORD] button to enter A.B.C. (auto bass chord) mode.
- 4. Press [SYNC START] button.
- 5. Press the [FILL A] button, select the Main A section.
- Press the [INTRO/ENDING] button. Now the "A" lights up on LCD, and the style is ready to play.
- **7.** As soon as you play a chord with your left hand, the auto accompaniment starts. When the playback of the intro is finished, it automatically leads into Main A section.
- **8.** Press the [FILL B] button. A fill-in plays, automatically followed by the Main B section.
- Press the [INTRO/ENDING] button again, and it will enter the Ending Section. When the ending is finished, the auto accompaniment automatically stops.