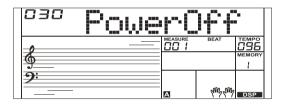

# **Auto Power Off**

 Press and hold the [SHIFT] button and then repeatedly press the [FUNCTION] button to select auto power off menu. The LCD displays "xxx Power Off".

Use [+/YES]/ [-/NO] button or data dial to change auto power off time. This function offers 3 options: 30 minutes, 60 minutes or OFF and the default setting is: 30 minutes.