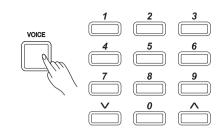

# **Playing Voices**

- Press the [VOICE] button.
   Enter the Voice Mode. The LCD displays the current default voice name and number.
- Select a Voice.
   Use the data dial, the numeric buttons or the [+/YES]/[-/NO] button to select the voice you want to play.
- **3.** Play the Voice. Play the keyboard and enjoy the beautiful voice.

# **Playing Voices**

The instrument features a variety of build-in voices .Try selecting different voices and play with various preset effects. Please refer to the Voice List.

# Selecting a Voice

When power on, the "VOICE R1" icon will light up and the LCD will display the current voice name and number. Use the data dial, the numeric buttons or [+/YES]/ [-/NO] button to select the voice you want to play.