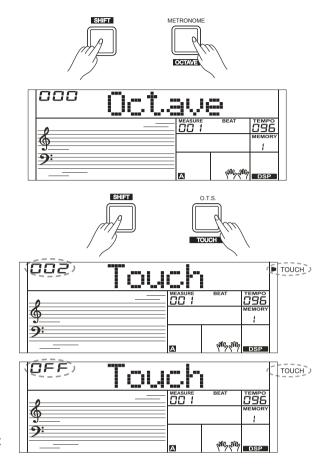

# **Octave**

- Press and hold the [SHIFT] button and then press the [OCTAVE] button to select octave function menu. The LCD displays "xxx Octave". Use [+/YES]/ [-/NO] button or data dial to change octave value, adjustable range is: -1~ +1.
- Press the [+/YES] and [-/NO] buttons simultaneously to restore default setting: 0.

# **Touch**

The touch function lets you dynamically and expressively controls the level of the voice with your playing strength – just as on an acoustic instrument.

- Press and hold the [SHIFT] button and then press the [TOUCH] button to enter touch menu. The LCD displays "xxx Touch".
- Use [+/YES]/ [-/NO] button or data dial to change touch response level. Default level of touch response is 2.
- If the value is set to OFF, there will be no touch response to keyboard.