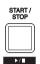

In Style Mode

- 5. [START/ STOP] button Start or Stop playing the style.
- 6. [SYNC START] button Turn the Sync Start on or off.
- 7. [INTRO/ ENDING] button Play the Intro or Ending.
- 8. [FILL A] button Play the fill-in pattern A.
- 9. [FILL B] button Play the fill-in pattern B.

# **Start Recording**

- 1. In the recording standby mode, press the [START/STOP] button to start recording. The four beats on LCD start flashing and the measures start counting down. You can stop recording by pressing the [STAR/ STOP] button.
- 2. Or you can play the keyboard to start recording. When the A.B.C. is ON, play any key in left hand section to start the accompaniment. When the A.B.C is OFF, press the [START/ STOP] button twice to start accompaniment.
- 3. While recoding, the [SYNC START] button is unavailable.