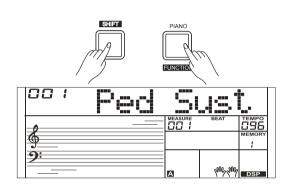

# **Pedal Type**

 Press and hold the [SHIFT] button and then repeatedly press the [FUNCTION] button to select pedal type menu. The LCD displays "001 Ped Sust".

Use [+/YES]/ [-/NO] button or data dial to change pedal type.

- 2. There are 4 types of pedal function available.
- **3.** Press [+/YES] and [-/NO] buttons simultaneously will set the pedal type to its default setting: Sust.

| No. | LCD      | Pedal Function      |
|-----|----------|---------------------|
| 1   | Ped Sust | Sustain Pedal       |
| 2   | Ped Soft | Soft Pedal          |
| 3   | Ped Mem  | Memory Switch Pedal |
| 4   | Ped St/S | Start/Stop Pedal    |

# Note:

- 1. The instrument will automatically detect the pedal when power on.
- **2.** Do not press the pedal when turning on the instrument, otherwise, it will reverse the pedal operation.