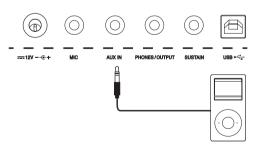

# **Rear Panel**

30. DC 12V jack

Connect the DC 12V power adaptor(optional).

31. MIC jack

Connect a microphone.

32. AUX IN jack

Connect an external sound source, such as an MP3 or CD player.

33. PHONES/OUTPUT jack

Connect a pair of headphones or external audio equipment.

34. SUSTAIN jack

Connect a sustain pedal.

35. USB jack

Connect to a computer.

# Connecting an MP3/CD Player

Connect the audio output of an MP3/CD player or other audio source to the stereo AUX IN jack on the rear panel. The input signal is mixed with the instrument signal, allowing you to play along.