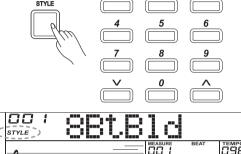

# **Playing Styles**

- Press the [STYLE] button.
   Enter the Style Mode. The LCD displays the current default style name and number.
- Select a Style.
   Use the data dial, the numeric buttons or the [+/YES]/[-/NO] button to select the style you want to play.
- **3.** Play the Style.

  Press the [START/STOP] button, directly start a rhythm. Or you can press the [SYNC START] button, then press a key to start the rhythm.

# **Auto Accompaniment**

The auto accompaniment feature puts a full backing band at your fingertips. To use it, all you have to do is to play the chords with your left hand in the selected accompaniment style, and then the accompaniment will automatically play along, instantly following the chords you play. With auto accompaniment, even a solo performer can enjoy playing with the backing of an entire band or orchestra. This instrument features a variety of styles. Try selecting some of the different styles (refer to Style List) and enjoy the auto accompaniment feature.

# Play Auto Accompaniment (rhythm track only)

- 1. Press [STYLE] button.
  - Enter the style mode. The "STYLE" icon on the LCD will light up. The LCD displays the name and number of the current style.
- 2. Select a style.
  - Use the data dial, the numeric buttons or the [+/YES]/ [-/NO] button to select a style you want to play.
- 3. Start playing a style.
  - Press the [START/STOP] button to start the rhythm tracks of the auto accompaniment. Also you can press [SYNC START] and then play any key to start the rhythm tracks of the auto accompaniment.