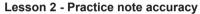

# **Lesson Mode**

Control buttons in the lesson mode: [SHIFT] + [LESSON], [SHIFT] + [L], [SHIFT] + [R] and [SHIFT] + [L] + [R].

- Enter the lesson mode
   While the song stops, holding down the [SHIFT] button and press the
   [LESSON] button.
- **2.** Select the practice hand.

All songs can be practised in three types: time training, note training and performance mode. The grading system will help you keep track of your progress.

Use [SHIFT] + [L], [SHIFT] + [R] or [SHIFT] + [L] + [R] button to select the lesson you want to practice. Alternatively, the keyboard will automatically select the right hand practice for you.

# Note:

- 1. The left-hand practice may vary for different type of songs. If you choose a rhythm song, the left hand practices the chord; if you choose a piano song, the left hand practices the melody. Some MIDI songs may not have practice for the left hand.
- **2.** You cannot change the practice mode when the song is playing. When you finish the song, it will grade your practice automatically. However, no score will be given if you stop halfway.
- **3.** When the song is playing, the staff and the chord will be displayed on the LCD, telling you the note position.

#### Lesson 1 - Practice timing

While the song stop playing, holding down [SHIFT] button and then press the [LESSON] button to enter the lesson mode. The "LESSON 1"icon lights up on LCD. In Lesson 1 mode, you need to play at the correct time value. As long as you play any key at the right time, the correct note will sound.

Press the [SHIFT] + [LESSON] buttons again to enter the lesson 2 mode. The "LESSON 2" icon lights up. In LESSON 2 mode, you need to play the correct notes. The lesson will continue only when you have played the note displayed on LCD, otherwise the song will stop and wait.

# Lesson 3 - Performance

Press the [SHIFT] + [LESSON] button the third time to enter the lesson 3 mode. Or you can repeatedly press the [LESSON] button when the song stops playing. The "LESSON 3" icon lights up. In LESSON 3 mode, it will score your practice by the correction of the time value and notes.