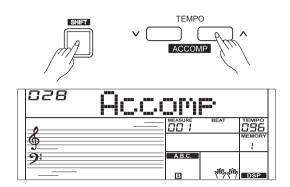

# **Accompaniment Volume**

The function will adjust the accompaniment volume, so as to keep an appropriate balance between the accompaniment volume and the voice volume.

- **1.** Press and hold the [SHIFT] button, and then use the [ACCOMP +]/ [ACCOMP -] button to set accompaniment volume, adjustable range: 0~32, the LCD displays current accompaniment volume level.
- **2.** Press and hold the [SHIFT] button and then press the [ACCOMP +]/ [ACCOMP -] for a while to quickly adjust the volume value.
- 3. When LCD displays the volume level, press and hold [SHIFT] and then, press the [ACCOMP +]/ [ACCOMP -] button simultaneously to turn the accompaniment volume off. The LCD displays "OFF Accomp". Keep the [SHIFT] button pressed and then press the [ACCOMP +]/ [ACCOMP -] button again to turn the accompaniment volume on.