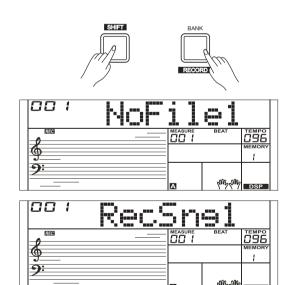

# **Prepare for Recording**

- Before you start recording, you need to select a user song to which your recording will be saved.
- 2. Press and hold the [SHIFT] button and then press the [RECORD] button to select a user song, the "REC" icon lights up. The LCD displays "XXX NoFileX", if you have selected a user song with no record data; or the LCD displays "XXX RecSngX", if you have selected a user song with record data, for example, "001 RecSng1". You can use [+/YES]/ [-/NO] button or data dial to select a user song you want.
- **3.** Press and hold the [SHIFT] button and then press the [RECORD] button to enter the recording standby mode, the REC icon starts flashing. Now you can adjust such settings as the voice, style and so on.
- **4.** In the recording standby mode, press and hold the [SHIFT] button and then press the [RECORD] button to exit the record mode.