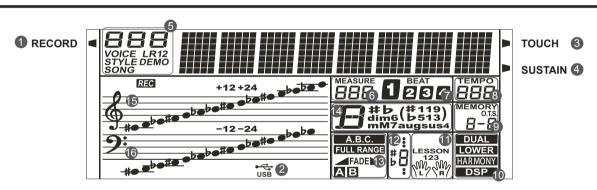

# **LCD**

- 1. RECORD
- 2. USB CABLE
- 3. TOUCH
- 4. SUSTAIN
- 5. VOICE/ STYLE/ DEMO/ SONG
- 6. MEASURE
- 7. BEAT
- 8. TEMPO

- 9. M1-M4/ONE TOUCH SETTING
- 10. DUAL/ LOWER/ HARMONY/ DSP
- 11. LEFT/RIGHT HAND/ LESSON MODE
- 12. NOTE INDICATION
- 13. A.B.C. / FULL RANGE/ FADE/ ACCOMPANIMENT SECTION
- 14. CHORD
- 15. TREBLE CLEF
- 16. BASS CLEF