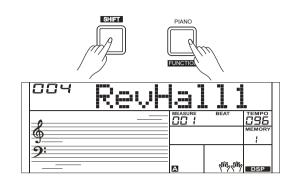

# **Reverb Type**

 Press and hold the [SHIFT] button and then repeatedly press the [FUNCTION] button to select reverb type menu. The LCD displays "004 RevHall1".

Use [+/YES]/ [-/NO] button or data dial to change reverb type. The default setting is Hall 1.

| No. | LCD      | Reverb Type |
|-----|----------|-------------|
| 1   | RevRoom1 | Room 1      |
| 2   | RevRoom2 | Room 2      |
| 3   | RevRoom3 | Room 3      |
| 4   | RevHall1 | Hall 1      |
| 5   | RevHall2 | Hall 2      |
| 6   | RevHall3 | Hall 3      |
| 7   | RevChrh1 | Church 1    |
| 8   | RevChrh2 | Church 2    |
| 9   | RevDelay | Delay       |
| 10  | RevPnDly | Pan Delay   |