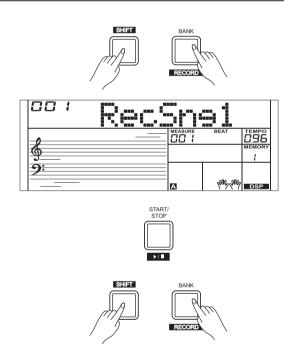

# **Prepare for Recording**

- Before you start recording, you need to select a user song to which your recording will be saved.
- 2. Press and hold the [SHIFT] button and then press the [RECORD] button to select a user song, the "REC" icon lights up. The LCD displays "XXX NoFileX", if you have selected a user song with no record data; or the LCD displays "XXX RecSngX", if you have selected a user song with record data, for example, "001 RecSng1". You can use [+/YES]/ [-/NO] button or data dial to select a user song you want.
- **3.** Press and hold the [SHIFT] button and then press the [RECORD] button to enter the recording standby mode, the REC icon starts flashing. Now you can adjust such settings as the voice, style and so on.
- **4.** In the recording standby mode, press and hold the [SHIFT] button and then press the [RECORD] button to exit the record mode.

# **Start Recording**

- 1. In the recording standby mode, press the [START/STOP] button to start recording. The four beats on LCD start flashing and the measures start counting down. You can stop recording by pressing the [STAR/ STOP] button.
- 2. Or you can play the keyboard to start recording. When the A.B.C. is ON, play any key in left hand section to start the accompaniment. When the A.B.C is OFF, press the [START/ STOP] button twice to start accompaniment.
- 3. While recoding, the [SYNC START] button is unavailable.