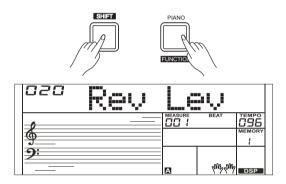

# **Reverb Level**

- Press and hold the [SHIFT] button and then repeatedly press the [FUNCTION] button to select reverb level. The LCD displays "xxx Rev Lev", adjustable range is: 0-32.
  - Use the [+/YES]/ [-/NO] button or data dial to change reverb level,
- **2.** Press the [+/YES] and [-/NO] buttons simultaneously to restore its default setting: 20.