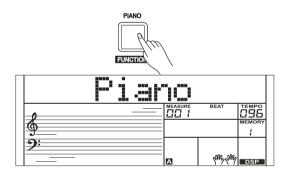

# **Piano Mode**

This function is to set the voice of the whole keyboard to piano instantly.

- 1. Press the [PIANO] button to enter or exit piano mode.
- **2.** In piano mode, the accompaniment control is the same as in other mode. The accompaniment only plays the rhythm part.

#### Note:

In piano mode, you can enter the mixer menu and the function menu. In piano mode, the A.B.C. is automatically turned off.