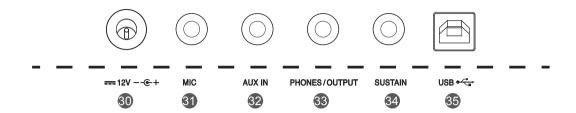

# **Rear Panel**

30. DC 12V jack

Connect the DC 12V power adaptor(optional).

31. MIC jack

Connect a microphone.

32. AUX IN jack

Connect an external sound source, such as an MP3 or CD player.

33. PHONES/OUTPUT jack

Connect a pair of headphones or external audio equipment.

34. SUSTAIN jack

Connect a sustain pedal.

35. USB jack

Connect to a computer.