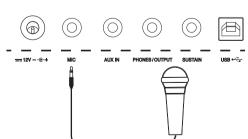

# **Rear Panel**

30. DC 12V jack

Connect the DC 12V power adaptor(optional).

31. MIC jack

Connect a microphone.

32. AUX IN jack

Connect an external sound source, such as an MP3 or CD player.

33. PHONES/OUTPUT jack

Connect a pair of headphones or external audio equipment.

34. SUSTAIN jack

Connect a sustain pedal.

35. USB jack

Connect to a computer.

# **Connecting a Microphone**

By connecting a microphone, you can enjoy singing along with your keyboard performance or with Song playback (KARAOKE).

- 1. Before turning the power on, set the master volume to minimum.
- 2. Connect a microphone to the [MIC] jack.
- **3.** Turn the power on. Adjust the master volume while singing into the microphone.