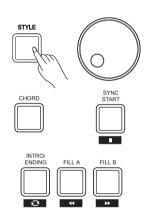

# Front Panel

- 1. VOLUME knob Adjust the master volume.
- 2. POWER SWITCH Turn the Power on or off.
- 3. [SHIFT] button Select the secondary functions of other buttons.
- 10. [FADE] button Turn the fade-in or fade-out function on or off.
- 11. [CHORD] button Enter the chord mode.

In Style Mode

- 5. [START/ STOP] button Start or Stop playing the style.
- 6. [SYNC START] button Turn the Sync Start on or off.
- 7. [INTRO/ ENDING] button Play the Intro or Ending.
- 8. [FILL A] button Play the fill-in pattern A.
- 9. [FILL B] button Play the fill-in pattern B.