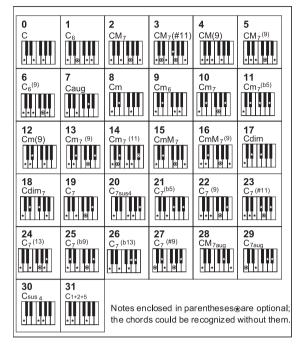

# Multi-finger

Multi-finger allows you to play chords in normal fingering. Try playing the 32 chord types in C scale as listed on the right.