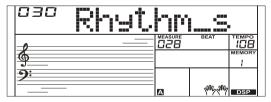

# **Mixer**

Mixer function adjusts separately the volume of different tracks.

- 1. Press the [MIXER] button to enter the mixer function menu, the LCD displays "030 Rhythm\_s" for the initial time when powered on; Next time when you enter the menu, it will show the same option of your last operation.
- **2.** Repeatedly press the [MIXER] button to select an option. Use [+/YES]/ [-/NO] button or data dial to change parameters. The option and parameters are as follows:

| Content                             | LCD Display  | Range |
|-------------------------------------|--------------|-------|
| Adjust the Rhythm track volume.     | XXX Rhythm_s | 0-32  |
| Adjust the Percussion track volume. | XXX Rhythm_m | 0-32  |
| Adjust the Bass track volume.       | XXX Bass     | 0-32  |
| Adjust the Chord 1 track volume.    | XXX Chord1   | 0-32  |
| Adjust the Chord 2 track volume.    | XXX Chord2   | 0-32  |
| Adjust the Chord 3 track volume.    | XXX Chord3   | 0-32  |
| Adjust the Phrase 1 track volume.   | XXX Phrase1  | 0-32  |
| Adjust the Phrase 2 track volume.   | XXX Phrase2  | 0-32  |
| Adjust the Upper 1 track volume.    | XXX Upper 1  | 0-32  |
| Adjust the Upper 2 track volume.    | XXX Upper 2  | 0-32  |
| Adjust the Lower track volume.      | XXX Lower    | 0-32  |