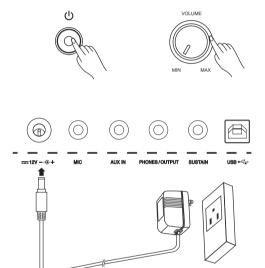

# **Rear Panel**

30. DC 12V jack

Connect the DC 12V power adaptor(optional).

31. MIC jack

Connect a microphone.

32. AUX IN jack

Connect an external sound source, such as an MP3 or CD player.

33. PHONES/OUTPUT jack

Connect a pair of headphones or external audio equipment.

34. SUSTAIN jack

Connect a sustain pedal.

35. USB jack

Connect to a computer.

# **Using Power Adapter**

- Connect the adaptor to the power supply jack of this instrument.
- 2. Plug the adaptor into an AC outlet.
- **3.** Press the POWER SWITCH, the LCD screen is lit, which indicates the instrument is powered on.
- **4.** If you are ready to turn off the instrument, press the POWER SWITCH again.