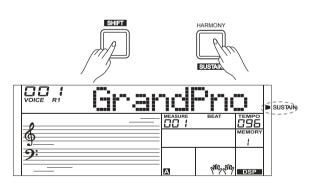

# **Playing Voices**

- Press the [VOICE] button.
   Enter the Voice Mode. The LCD displays the current default voice name and number.
- Select a Voice.
   Use the data dial, the numeric buttons or the [+/YES]/[-/NO] button to select the voice you want to play.
- **3.** Play the Voice. Play the keyboard and enjoy the beautiful voice.

# Selecting a Voice

When power on, the "VOICE R1" icon will light up and the LCD will display the current voice name and number. Use the data dial, the numeric buttons or [+/YES]/ [-/NO] button to select the voice you want to play.

# Note:

Alternatively, you can press the [VOICE] button to switch to the voice mode. The "VOICE R1" icon will light up and the LCD will display the name of upper voice.