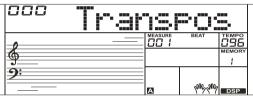

# **Transpose**

- Press and hold the [SHIFT] button and then press the [TRANSPOSE] button to enter the transpose menu. The LCD displays "xxx Transpos".
- 2. Use [+/YES]/ [-/NO] button or data dial to change transpose value, adjustable range:-12~ +12, the default value is: 0.