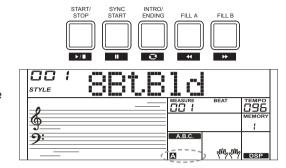

In Style Mode

- 5. [START/ STOP] button Start or Stop playing the style.
- 6. [SYNC START] button Turn the Sync Start on or off.
- 7. [INTRO/ ENDING] button Play the Intro or Ending.
- 8. [FILL A] button Play the fill-in pattern A.
- 9. [FILL B] button Play the fill-in pattern B.

# **Playing Different Accompaniment Sections**

- 1. Press the [STYLE] button.
- 2. Use the data dial or [+/YES]/ [-/NO] button to select a style.
- 3. Press [CHORD] button to enter A.B.C. (auto bass chord) mode.
- 4. Press [SYNC START] button.
- 5. Press the [FILL A] button, select the Main A section.
- Press the [INTRO/ENDING] button. Now the "A" lights up on LCD, and the style is ready to play.
- **7.** As soon as you play a chord with your left hand, the auto accompaniment starts. When the playback of the intro is finished, it automatically leads into Main A section.
- **8.** Press the [FILL B] button. A fill-in plays, automatically followed by the Main B section.
- Press the [INTRO/ENDING] button again, and it will enter the Ending Section. When the ending is finished, the auto accompaniment automatically stops.