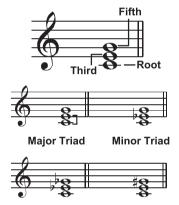

#### **Chord Basics**

A chord, in music, is any harmonic set of three or more notes that is heard as if sounding simultaneously. The most frequently encountered chords are triads. A triad is a set of three notes that can be stacked in thirds. When stacked in thirds, the triad's members, from lowest pitched tone to highest, are called: the Root, the Third, and the Fifth.

# **Triad Type**

There are following basic triad types:

| Major Triad | A root with a major third added above and a perfect fifth |
|-------------|-----------------------------------------------------------|
|             | will consist as a "Major Triad".                          |
| Minor Triad | A root with a minor third added above and a perfect fifth |
|             | will consist as a "Minor Triad".                          |
| Augmented   | A root with a major third added above and an              |
| Triad       | augmented fifth will consist as an "Augmented Triad".     |
| Diminished  | A root with a minor third added above and a diminished    |
| Triad       | fifth will consist as a "Diminished Triad".               |