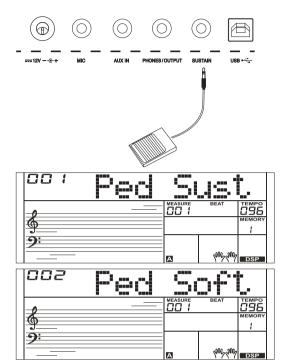

# Connecting a Footswitch

An optional footswitch can be plugged into the sustain jack, and you can select one of 4 pedal functions from the Function Menu: Sustain, Soft, Memory Switch and Style Start/Stop.

# **Pedal Type**

 Press and hold the [SHIFT] button and then repeatedly press the [FUNCTION] button to select pedal type menu. The LCD displays "001 Ped Sust".

Use [+/YES]/ [-/NO] button or data dial to change pedal type.

- 2. There are 4 types of pedal function available.
- **3.** Press [+/YES] and [-/NO] buttons simultaneously will set the pedal type to its default setting: Sust.

| No. | LCD      | Pedal Function      |
|-----|----------|---------------------|
| 1   | Ped Sust | Sustain Pedal       |
| 2   | Ped Soft | Soft Pedal          |
| 3   | Ped Mem  | Memory Switch Pedal |
| 4   | Ped St/S | Start/Stop Pedal    |