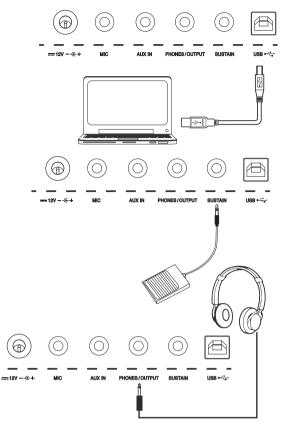

# **Connecting a Computer**

The instrument receives and transmits MIDI messages via the USB connector. Use a USB cable to connect the instrument to a computer.

# Connecting a Footswitch

An optional footswitch can be plugged into the sustain jack, and you can select one of 4 pedal functions from the Function Menu: Sustain, Soft, Memory Switch and Style Start/Stop.

# Connecting a pair of Headphones

A standard pair of stereo headphones can be connected to the PHONES/OUTPUT jack for private practice or late-night playing. The internal stereo speaker system is automatically shut off when a pair of head phones is plugged into this jack.

# **Connecting a Microphone**

By connecting a microphone, you can enjoy singing along with your keyboard performance or with Song playback (KARAOKE).

- 1. Before turning the power on, set the master volume to minimum.
- 2. Connect a microphone to the [MIC] jack.
- **3.** Turn the power on. Adjust the master volume while singing into the microphone.