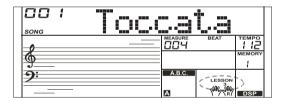

# **Chord Dictionary**

If you know the name of a chord but don't know how to play it, you can use the Chord Dictionary function. You can learn the chord and test in this features.

# **DICT 1 (Chord Learning Mode)**

Press and hold the [SHIFT] button and then press the [DICT.] button to enter the DICT 1 mode.

The LCD display "Dict.1", and the A.B.C. is automatically set to on. In DICT 1 mode, the keys C4~B5 are used to assign the Chord Type, the keys C6~B6 are used to assign the Chord Root. When the Chord Type and Chord Root are confirmed, the chord notes will be shown on display. You will hear a prompt sound if you correctly play the note in the left hand section.

# **DICT 2 (Chord Testing Mode)**

In DICT 1 mode, press and hold the [SHIFT] button and then press the [DICT.] button to enter the DICT 2 mode.

In DICT 2 mode, you can have a chord test. LCD will display a chord name in random order. If the chord fails to be played in 3 seconds, its notes will appear on LCD. Once the chord is played correctly, a new chord name will appear after a few seconds.

# **Exit Chord Dictionary**

In DICT 2 mode, press and hold the [SHIFT] button and then press the [DICT.] button again to turn off chord dictionary.

# 24 Chord Types in the chord dictionary are as follows:

| Note | Chord Type | Note | Chord Type | Note | Chord Type |
|------|------------|------|------------|------|------------|
| C6   | С          | C4   | M          | C5   | 7(b9)      |
| C#6  | C#/Db      | C#4  | M(9)       | C#5  | 7(9)       |
| D6   | D          | D4   | 6          | D5   | 7(#9)      |
| Eb6  | Eb/D#      | Eb4  | mM7        | Eb5  | 7(b13)     |
| E6   | E          | E4   | M7         | E5   | 7(13)      |
| F6   | F          | F4   | М          | F5   | 7(#11)     |
| F#6  | F#/Gb      | F#4  | M(9)       | F#5  | dim7       |
| G6   | G          | G4   | M6         | G5   | dim        |
| Ab6  | Ab/G#      | Ab4  | M7(9)      | Ab5  | 7aug       |
| A6   | Α          | A4   | M7         | A5   | aug        |
| Bb6  | Bb/A#      | Bb4  | M7b5       | Bb5  | 7sus4      |
| B6   | В          | B4   | 7          | B5   | sus4       |