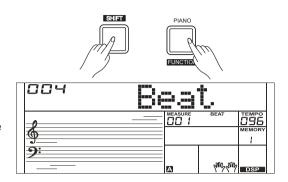

# **Beat Type**

 Press and hold the [SHIFT] button and then repeatedly press the [FUNCTION] button to select beat type menu. The LCD displays "xxx Beat".

Use [+/YES]/ [-/NO] button or data dial to change beat type. The range of beat type: 0, 2~9.

2. Press [+/YES] and [-/NO] buttons simultaneously will set the beat type to its default setting: 4.