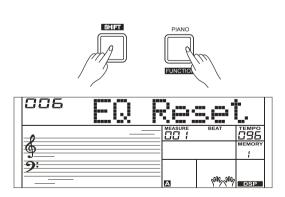

# **EQ** Type

 Press and hold the [SHIFT] button and then repeatedly press the [FUNCTION] button to select the EQ type menu. The LCD displays "006 EQ Reset".

Use [+/YES]/ [-/NO] button or data dial to change EQ type.

There are 6 EQ types available.

| No. | LCD      | EQ Type   |
|-----|----------|-----------|
| 1   | EQ Pop   | Pop       |
| 2   | EQ Rock  | Rock      |
| 3   | EQ Class | Classical |
| 4   | EQ Jazz  | Jazz      |
| 5   | EQ Dance | Dance     |
| 6   | EQ Reset | Reset     |