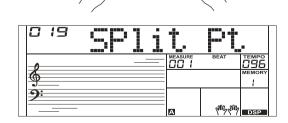

# **Split Point**

This function sets the point which separates the entire keyboard to two sections. The left hand section controls the auto bass chord accompaniment when the A.B.C. function is on, or it plays the lower voices when the A.B.C. function is off.

- Press and hold the [SHIFT] button and then repeatedly press the [FUNCTION] button to select split point menu. The LCD displays "xxx Split Pt". Use [+/YES]/ [-/NO] button or data dial to change Split Point. The range of Split Point is: 1~61.
- **2.** Press [+/YES] and [-/NO] buttons simultaneously will set the split point to its default setting.

#### Note:

The Split Point belongs to the left hand area.