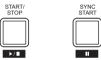

In Style Mode

- 5. [START/ STOP] button Start or Stop playing the style.
- 6. [SYNC START] button Turn the Sync Start on or off.
- 7. [INTRO/ ENDING] button Play the Intro or Ending.
- 8. [FILL A] button Play the fill-in pattern A.
- 9. [FILL B] button Play the fill-in pattern B.

# **Playing Styles**

- Press the [STYLE] button.
   Enter the Style Mode. The LCD displays the current default style name and number.
- Select a Style.
   Use the data dial, the numeric buttons or the [+/YES]/[-/NO] button to select the style you want to play.
- **3.** Play the Style.

  Press the [START/STOP] button, directly start a rhythm. Or you can press the [SYNC START] button, then press a key to start the rhythm.