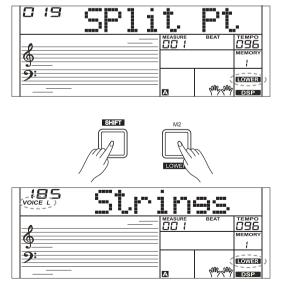

# Playing Different Voices with Both hands-LOWER

The lower function splits the keyboard into the left and the right hand areas, each with a different voice. The left hand voice is the lower voice "VOICE L". The default split point is F#3 (19), however, you can set the split point to any key as required. (Refer to Split Point for more details).

- In idle mode, press and hold the [SHIFT] button and then press the [LOWER] button to turn the lower function on. The LCD displays the left hand voice name and number, and the indicate "VOICE L" and "LOWER".
- You can use the data dial, the numeric buttons or the [+/YES]/[-/NO] button to select the lower voice you want to play.
   The default Voice L is: String Ensembles.
- **3.** Play the keyboard with both hands and you will hear two different voices
- 4. When lower function is on, press and hold the [SHIFT] button and then press the [LOWER] button, it will turn lower function off.

# **Split Point**

This function sets the point which separates the entire keyboard to two sections. The left hand section controls the auto bass chord accompaniment when the A.B.C. function is on, or it plays the lower voices when the A.B.C. function is off.

- Press and hold the [SHIFT] button and then repeatedly press the [FUNCTION] button to select split point menu. The LCD displays "xxx Split Pt". Use [+/YES]/ [-/NO] button or data dial to change Split Point. The range of Split Point is: 1~61.
- **2.** Press [+/YES] and [-/NO] buttons simultaneously will set the split point to its default setting.