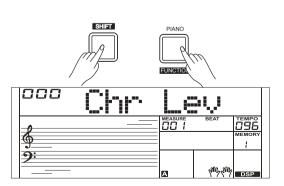

# **Chorus Level**

- Press and hold the [SHIFT] button and then repeatedly press the [FUNCTION] button to select chorus level menu. The LCD displays "xxx Chr Lev", adjustable range: 0-32.
  - Use the [+/YES]/ [-/NO] button or data dial to change chorus level.
- **2.** Press the [+/YES] and [-/NO] buttons simultaneously to restore its default setting: 0.