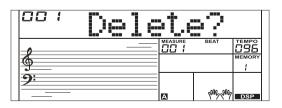

# **Delete Recording**

- **1.** Pressing and holding [RECORD] and [PLAY] buttons together and turn power on simultaneously, all user songs will be erased.
- 2. In the recording playback status, holding down [SHIFT] button and then press the [RECORD] button, the LCD will display "Delete?", press [+/YES] button to delete user song, press the [-/NO] button to cancel.