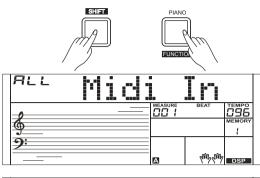

# MIDI IN/ OUT

Press and hold the [SHIFT] button and then repeatedly press the [FUNCTION] button to select MIDI IN/OUT menu. The LCD displays "xxx Midi In"/ "xxx Midi Out".

- Use [+/YES]/ [-/NO] button or data dial to change MIDI IN channel: 1~16, ALL. Press [+/YES] and [-/NO] buttons simultaneously to restore MIDI IN channel to its default setting: ALL.
- 2. Use [+/YES]/ [-/NO] button or data dial to change MIDI OUT channel: 1~16. Press [+/YES] and [-/NO] buttons simultaneously to restore MIDI OUT channel to its default setting: 1.