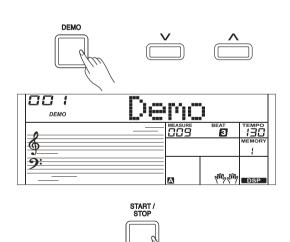

# **Playing Demo Songs**

This instrument features several wonderful demos . (Please refer to Demo List.)

- **1.** Press the [DEMO] button, the LCD will display the current demo number and name, meanwhile, all demo songs will play in a loop.
- 2. Use the data dial or the [+/Yes]/ [-/No] button to select a demo song.
- Press the [DEMO] or [START/STOP] button to stop playing, and exit demo mode.

# **Playing the Demo Song**

This instrument features several wonderful demos. Please refer to Demo List.

- **1.** Press the [DEMO] button, the DEMO icon is lit, all demo songs will play in circle.
- **2.** Use [+/YES]/ [-/NO] button or data dial to select different demo song. Press the [DEMO] or [START/STOP] button to stop playing and exit the demo mode.

# DEMO BIOLE BEAT TEMPO OF 1 130 MEMORY 1 130

## Note:

In the demo status, all buttons and keys are unavailable except [DEMO], [START/STOP], [+/YES], [-/NO] button, [TEMPO +], [TEMPO -], data dial, [VOLUME] knob and POWER SWITCH.