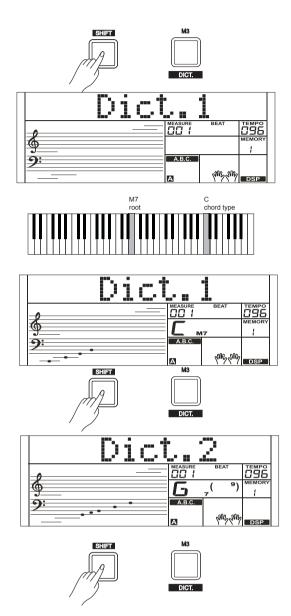

# **DICT 1 (Chord Learning Mode)**

Press and hold the [SHIFT] button and then press the [DICT.] button to enter the DICT 1 mode.

The LCD display "Dict.1", and the A.B.C. is automatically set to on. In DICT 1 mode, the keys C4~B5 are used to assign the Chord Type, the keys C6~B6 are used to assign the Chord Root. When the Chord Type and Chord Root are confirmed, the chord notes will be shown on display. You will hear a prompt sound if you correctly play the note in the left hand section.

# **DICT 2 (Chord Testing Mode)**

In DICT 1 mode, press and hold the [SHIFT] button and then press the [DICT.] button to enter the DICT 2 mode.

In DICT 2 mode, you can have a chord test. LCD will display a chord name in random order. If the chord fails to be played in 3 seconds, its notes will appear on LCD. Once the chord is played correctly, a new chord name will appear after a few seconds.