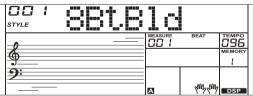

# **Playing Styles**

- Press the [STYLE] button.
   Enter the Style Mode. The LCD displays the current default style name and number.
- Select a Style.
   Use the data dial, the numeric buttons or the [+/YES]/[-/NO] button to select the style you want to play.
- **3.** Play the Style.

  Press the [START/STOP] button, directly start a rhythm. Or you can press the [SYNC START] button, then press a key to start the rhythm.

# **Tempo**

Each style of the instrument has been set with a default or standard tempo; however, this can be changed by using the [TEMPO +]/ [TEMPO -] button.

- Use the [TEMPO +]/ [TEMPO -] button to change the tempo. While
  the tempo value is flashing, use the data dial to quickly change the
  tempo.
- **2.** Press the [TEMPO+] and [TEMPO-] buttons simultaneously to restore the default tempo setting.