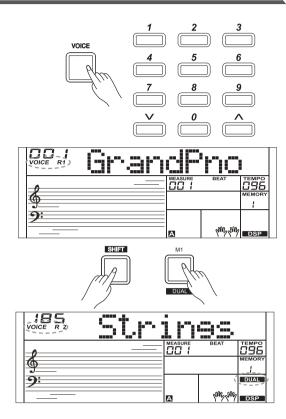

# **Playing Voices**

- Press the [VOICE] button.
   Enter the Voice Mode. The LCD displays the current default voice name and number.
- Select a Voice.
   Use the data dial, the numeric buttons or the [+/YES]/[-/NO] button to select the voice you want to play.
- **3.** Play the Voice. Play the keyboard and enjoy the beautiful voice.

# Selecting a Voice

When power on, the "VOICE R1" icon will light up and the LCD will display the current voice name and number. Use the data dial, the numeric buttons or [+/YES]/ [-/NO] button to select the voice you want to play.

# Playing two voices simultaneously-DUAL

The dual function allows two different voices to be layered together, creating a much richer sound. Turn the function on, you can select a second voice for the dual voice "VOICE R2".

- 1. In idle mode, press and hold the [SHIFT] button and then press the [DUAL] button to turn dual function on. The LCD displays the current voice name and number, "VOICE R 2" and "DUAL" will light up. You can use the data dial, the numeric buttons or [+/YES]/ [-/NO] button to select the dual voice you want to play. The default Voice R2 is: String Ensembles.
- Play the keyboard, and then you will hear two different voices layered together. It seems like two different instruments playing at the same time.
- When dual function is on, press and hold the [SHIFT] button and then press the [DUAL] button, it will turn dual function off.