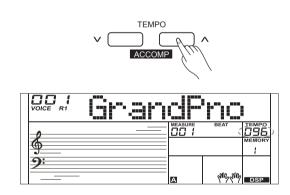

# **Tempo**

Each style of the instrument has been set with a default or standard tempo; however, this can be changed by using the [TEMPO +]/ [TEMPO -] button.

- Use the [TEMPO +]/ [TEMPO -] button to change the tempo. While
  the tempo value is flashing, use the data dial to quickly change the
  tempo.
- **2.** Press the [TEMPO+] and [TEMPO-] buttons simultaneously to restore the default tempo setting.

#### Note:

When style stops, changing the style will automatically reset the tempo. However, changing the style during style playback will not result in tempo change.