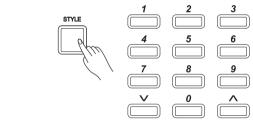

# **Playing Styles**

- Press the [STYLE] button.
   Enter the Style Mode. The LCD displays the current default style name and number.
- Select a Style.
   Use the data dial, the numeric buttons or the [+/YES]/[-/NO] button to select the style you want to play.
- **3.** Play the Style.

# **Auto Accompaniment**

The auto accompaniment feature puts a full backing band at your fingertips. To use it, all you have to do is to play the chords with your left hand in the selected accompaniment style, and then the accompaniment will automatically play along, instantly following the chords you play. With auto accompaniment, even a solo performer can enjoy playing with the backing of an entire band or orchestra. This instrument features a variety of styles. Try selecting some of the different styles (refer to Style List) and enjoy the auto accompaniment feature.

# Play Auto Accompaniment (rhythm track only)

- 1. Press [STYLE] button.
  - Enter the style mode. The "STYLE" icon on the LCD will light up. The LCD displays the name and number of the current style.
- 2. Select a style.
  - Use the data dial, the numeric buttons or the [+/YES]/ [-/NO] button to select a style you want to play.
- 3. Start playing a style.
  - Press the [START/STOP] button to start the rhythm tracks of the auto accompaniment. Also you can press [SYNC START] and then play any key to start the rhythm tracks of the auto accompaniment.